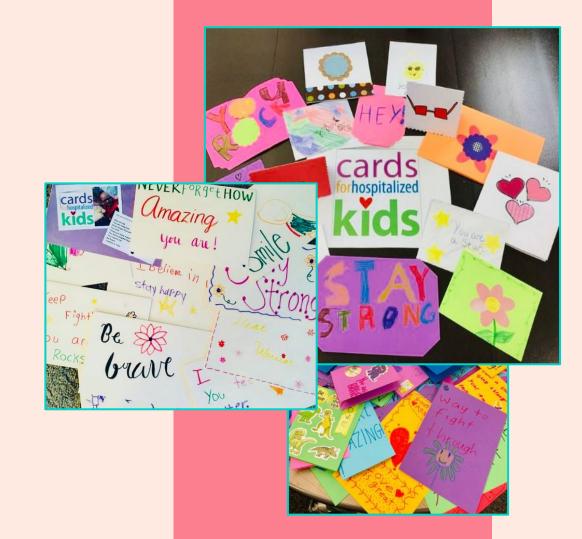

## Cards

We will be making cards for kids in hospitals!

## Examples

## What to write:

- > Stay Strong
- > You Are Awesome
- > Never forget how amazing YOU are
- > You Rock
- > I hope you have a great day today
- > You shine brighter than the sun
- > You Inspire Me
- > Be Brave
- > I believe in YOU